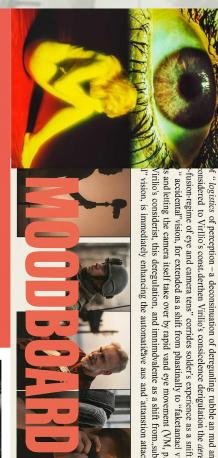

In terms of visual language, I borrowed the mixed style of science fiction magazines, technical manuals and moodboards, using strong red and black contrast, densely arranged text blocks, collage-style images, systematic charts and cold fonts to simulate the visual experience of mechanical calmness but not lacking aesthetic impact.

Orange / Warm tones Used as midtones or highlights within images to introduce emotional disturbance to the otherwise cold design.

Purple / Magenta hues Appears in image collages and the moodboard, evoking synthetic imagery, surrealism, and an atmosphere of AI or futuristic aesthetics.