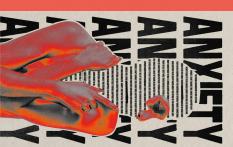

## COLOUR AND FONTS

Main Colors Analysis

Red (#E60000 or similar)

Used as a background or accent color, symbolizing alertness, desire, and violence—also suggesting the machine's intrusion into the emotional world.

Orange / Warm tones Used as midtones or highlights within images to introduce emotional disturbance to the otherwise cold design.

Purple / Magenta hues Appears in image collages and the moodboard, evoking synthetic imagery, surrealism, and an atmosphere of AI or futuristic aesthetics.