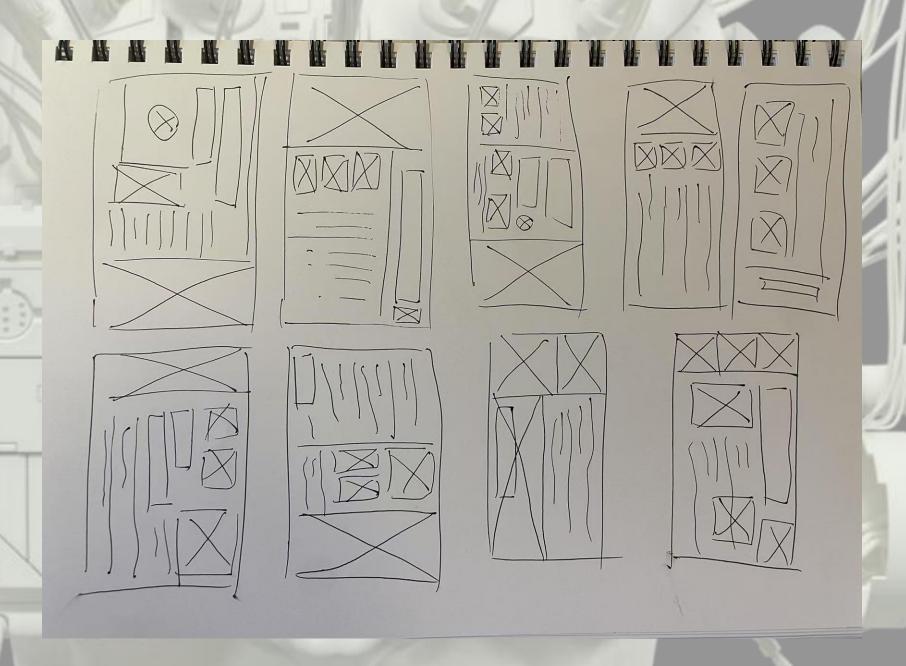

## **PROCESS**

• INSPIRATION

The non-traditional book form of nine folds symbolizes the rupture and reconstruction of information: just as machines do not understand images and semantics in a linear way, readers are also invited to wander between the "LOVE IS LOVELY", "VISION MACHINE" and other sections in a non-linear way, and re-collage a system of understanding that belongs to them.

In terms of visual language, I borrowed the mixed style of science fiction magazines, technical manuals and moodboards, using strong red and black contrast, densely arranged text blocks, collage-style images, systematic charts and cold fonts to simulate the visual experience of mechanical calmness but not lacking aesthetic impact.

## DRAFT

The strong contrast of colors, dense information, and neutral and rigid fonts make readers unconsciously immersed in a half-human, half-machine state while reading.

This design language is a visual response to the concept of "machinic life".