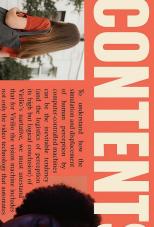

The project is presented in the unique form of a nine-page book, exploring the tension between machine vision, automated perception, and human emotion.

The design uses a bright red and black color scheme, image collages, and typography to create a visual language that coexists with a sense of the future and criticality.

In terms of visual language, I borrowed the mixed style of science fiction magazines, technical manuals and moodboards, using strong red and black contrast, densely arranged text blocks, collage-style images, systematic charts and cold fonts to simulate the visual experience of mechanical calmness but not lacking aesthetic impact.