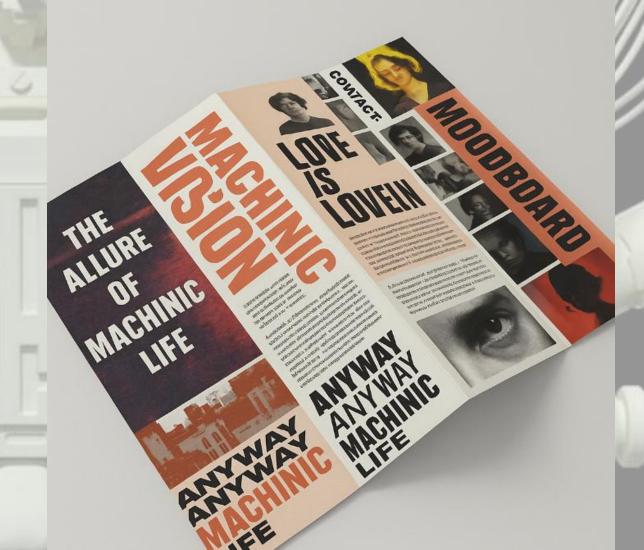

The project is presented in the unique form of a nine-page book, exploring the tension between machine vision, automated perception, and human emotion.

The design uses a bright red and black color scheme, image collages, and typography to create a visual language that coexists with a sense of the future and criticality.

## **PROCESS**

• INSPIRATION

The non-traditional book form of nine folds symbolizes the rupture and reconstruction of information: just as machines do not understand images and semantics in a linear way, readers are also invited to wander between the "LOVE IS LOVELY", "VISION MACHINE" and other sections in a non-linear way, and re-collage a system of understanding that belongs to them.

In terms of visual language, I borrowed the mixed style of science fiction magazines, technical manuals and moodboards, using strong red and black contrast, densely arranged text blocks, collage-style images, systematic charts and cold fonts to simulate the visual experience of mechanical calmness but not lacking aesthetic impact.

The inhumane layout of images and typesetting also echoes Johnston's theoretical exploration of "dehumanized vision".

## COLOUR AND FONTS

Main Colors Analysis

Red (#E60000 or similar)

Used as a background or accent color, symbolizing alertness, desire, and violence—also suggesting the machine's intrusion into the emotional world.

Black (#000000) Primarily used for body text, blocks, and borders, adding a sense of technological weight and suppression, representing dense or hidden information.

White (#FFFFF) Provides whitespace and structural clarity, softening the intensity of the high-contrast layout.

Orange / Warm tones Used as midtones or highlights within images to introduce emotional disturbance to the otherwise cold design.

Purple / Magenta hues Appears in image collages and the moodboard, evoking synthetic imagery, surrealism, and an atmosphere of AI or futuristic aesthetics.

The overall color system constructs a visual language of "futuristic technology x emotional alienation," directly echoing the theme of "machinic life."

| Font Type                          | Usage                                               | Analysis                                                                                                                                                                                                                                                                                                                                                                                                                                                                                                                                                                                                                                                                                                                                                                                                                                                                                                                                                                                                                                                                                                                                                                                                                                                                                                                                                                                                                                                                                                                                                                                                                                                                                                                                                                                                                                                                                                                                                                                                                                                                                                                       |
|------------------------------------|-----------------------------------------------------|--------------------------------------------------------------------------------------------------------------------------------------------------------------------------------------------------------------------------------------------------------------------------------------------------------------------------------------------------------------------------------------------------------------------------------------------------------------------------------------------------------------------------------------------------------------------------------------------------------------------------------------------------------------------------------------------------------------------------------------------------------------------------------------------------------------------------------------------------------------------------------------------------------------------------------------------------------------------------------------------------------------------------------------------------------------------------------------------------------------------------------------------------------------------------------------------------------------------------------------------------------------------------------------------------------------------------------------------------------------------------------------------------------------------------------------------------------------------------------------------------------------------------------------------------------------------------------------------------------------------------------------------------------------------------------------------------------------------------------------------------------------------------------------------------------------------------------------------------------------------------------------------------------------------------------------------------------------------------------------------------------------------------------------------------------------------------------------------------------------------------------|
| Sans-serif fonts                   | Used for titles, body text, and captions            | Clean, geometric, and systematized—evoking rational logic and neutrality, likely inspired by fonts such as Helvetica Neue, Futura, or Eurostile.                                                                                                                                                                                                                                                                                                                                                                                                                                                                                                                                                                                                                                                                                                                                                                                                                                                                                                                                                                                                                                                                                                                                                                                                                                                                                                                                                                                                                                                                                                                                                                                                                                                                                                                                                                                                                                                                                                                                                                               |
| Monospaced fonts                   | Used in diagrams, annotations, and graphic elements | Mimic command line interfaces or code, enhancing the series of technique of an area of technique of the series of technique of the series of technique of the series of th |
| All-caps / expanded letter spacing | Applied to section headers and subheadings          |                                                                                                                                                                                                                                                                                                                                                                                                                                                                                                                                                                                                                                                                                                                                                                                                                                                                                                                                                                                                                                                                                                                                                                                                                                                                                                                                                                                                                                                                                                                                                                                                                                                                                                                                                                                                                                                                                                                                                                                                                                                                                                                                |

## DRAFT

The strong contrast of colors, dense information, and neutral and rigid fonts make readers unconsciously immersed in a half-human, half-machine state while reading.

This design language is a visual response to the concept of "machinic life".