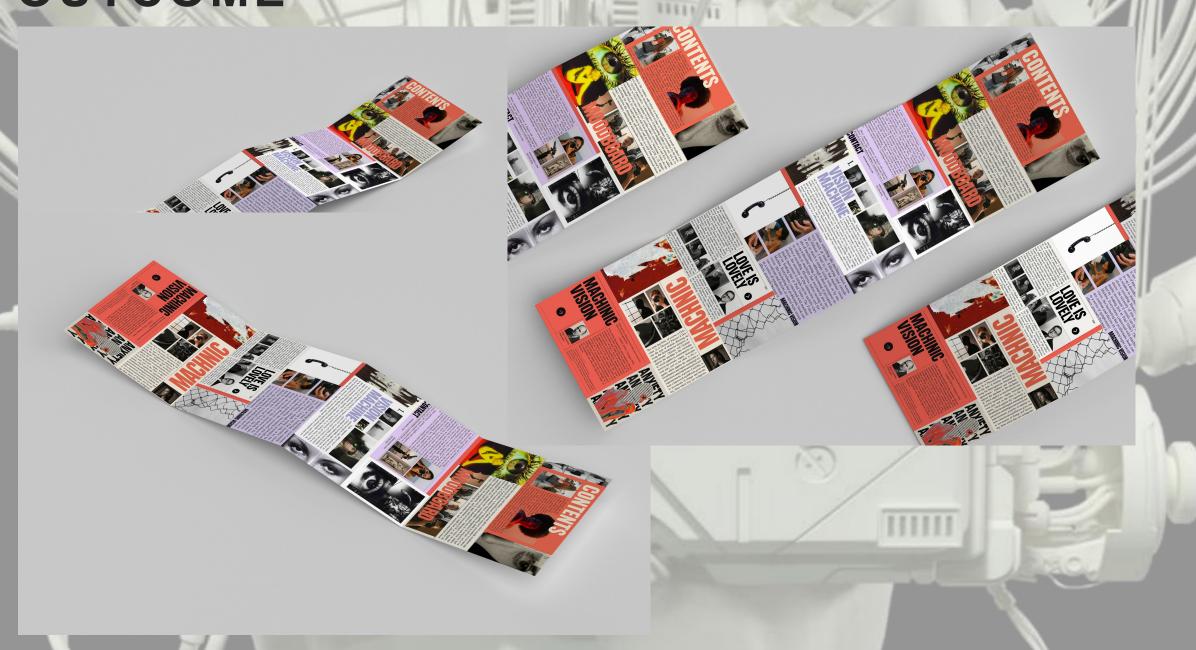

The project is presented in the unique form of a nine-page book, exploring the tension between machine vision, automated perception, and human emotion.

The design uses a bright red and black color scheme, image collages, and typography to create a visual language that coexists with a sense of the future and criticality.

## **PROCESS**

• INSPIRATION

The non-traditional book form of nine folds symbolizes the rupture and reconstruction of information: just as machines do not understand images and semantics in a linear way, readers are also invited to wander between the "LOVE IS LOVELY", "VISION MACHINE" and other sections in a non-linear way, and re-collage a system of understanding that belongs to them.

In terms of visual language, I borrowed the mixed style of science fiction magazines, technical manuals and moodboards, using strong red and black contrast, densely arranged text blocks, collage-style images, systematic charts and cold fonts to simulate the visual experience of mechanical calmness but not lacking aesthetic impact.